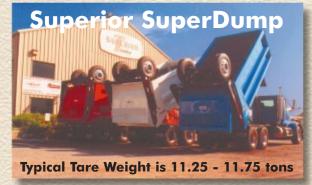

## **Tare Weights of Recently Delivered Transfer Units.**

ransfers are

Quick Deliveru!

All Units Below Will Haul 26 to 27 Ton Payloads.

Peterbilt / M11 / 425hp . . . . . . . . . 12.93 tons\*

Peterbilt / C12 / 430hp ......13.10 tons\*

Kenworth / C12 / 430hp .....13.13 tons\*

Mack Truck / CL / 460hp ......13.10 tons\*

Freightliner / C12 / 430hp . . . . . . 13.34 tons\*

Peterbilt / C16 / 550 - 600hp . . .13.70 tons\*

Kenworth / ISX / 475 - 600hp . .13.45 tons\*

\*No fuel or driver in the weights. As of January 2000.

- Hi Cube Bodies Up to 50+ Yards Only 13,500 lbs Added to Truck
- 3, 4, and 5 Axle Transfers 7 Axle Triple Transfers Add 20,700 lbs. to Truck 9 Axle Triple Transfers Add 24,000 lbs. to Truck
- Stainless Steel Bodies
- Custom Built Semi and Pull Trailers for Propane, Water, Waste, etc.
- Roll Off Trailers Roll Off Pups (Lightweight)