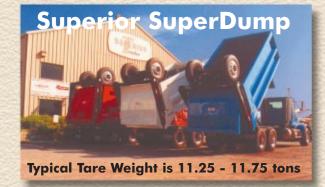

## **Tare Weights of Recently Delivered Transfer Units.**

Transfers are

All Units Below Will Haul 26 to 27 Ton Payloads.

Peterbilt / M11 / 425hp . . . . . . . . . 12.93 tons\*

Peterbilt / C12 / 430hp ......13.10 tons\*

Kenworth / C12 / 430hp .....13.13 tons\*

Mack Truck / CL / 460hp ......13.10 tons\*

Freightliner / C12 / 430hp . . . . . . 13.34 tons\*

Peterbilt / C16 / 550 - 600hp . . .13.70 tons\*

Kenworth / ISX / 475 - 600hp . .13.45 tons\*

\*No fuel or driver in the weights. As of January 2000.

- Hi Cube Bodies Up to 50+ Yards Only 13,500 lbs Added to Truck
- 3, 4, and 5 Axle Transfers 7 Axle Triple Transfers Add 20,700 lbs. to Truck 9 Axle Triple Transfers Add 24,000 lbs. to Truck
- Stainless Steel Bodies
- Custom Built Semi and Pull Trailers for Propane, Water, Waste, etc.
- Roll Off Trailers Roll Off Pups (Lightweight)